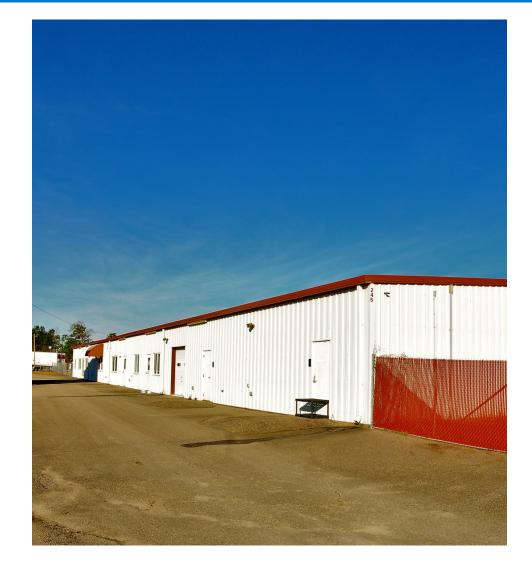

> Carolina. Zoned I-G (Industrial General), subject is suitable for a wide variety of uses, including wholesale, warehouse, manufacturing, trucking and recreational. Metal building was constructed in 1999 and is paved and partially fenced in. Includes food service and retail store area, along with restroom facilities. Property was previously

home to the Fireball Raceway.

Located off of Ploof & Chappell Loop Roads (close LOCATION:

to Hwy-17 and US-74/76) across from Waterford

and just 4.5 miles from Wilmington.

PRICE: \$2,600,000.00

For more information, please contact: