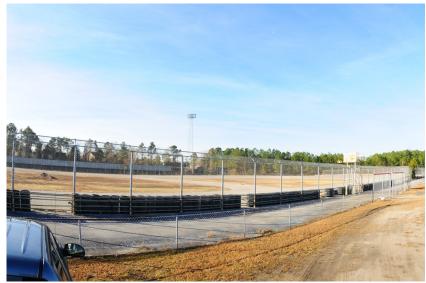

> Carolina. Zoned I-G (Industrial General), subject is suitable for a wide variety of uses, including wholesale, warehouse, manufacturing, trucking and recreational. Metal building was constructed in 1999 and is paved and partially fenced in. Includes food service and retail store area, along with restroom facilities. Property was previously

home to the Fireball Raceway.

Located off of Ploof & Chappell Loop Roads (close LOCATION:

to Hwy-17 and US-74/76) across from Waterford

and just 4.5 miles from Wilmington.

PRICE: \$2,600,000.00

For more information, please contact: