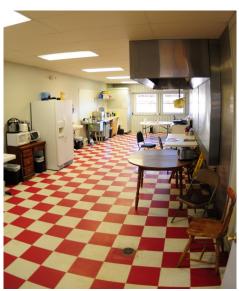

> Carolina. Zoned I-G (Industrial General), subject is suitable for a wide variety of uses, including wholesale, warehouse, manufacturing, trucking and recreational. Metal building was constructed in 1999 and is paved and partially fenced in. Includes food service and retail store area, along with restroom facilities. Property was previously