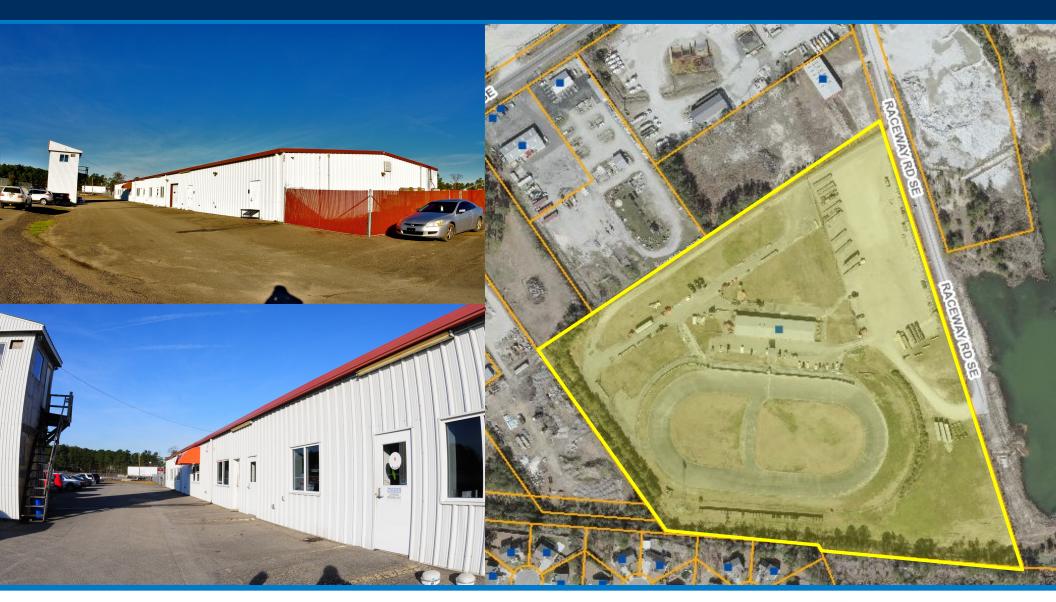

## 245 RACEWAY ROAD SE, LELAND, NC

FOR SALE | ±10,000 SF BUILDING ON ±18.64 ACRE INDUSTRIAL SITE

Presented By:

Cape Fear Commercial 1051 Military Cutoff Rd | Suite 200 Wilmington, NC 28405 (p) 910.344.1000 (f) 910.344.1020

## PROPERTY HIGHLIGHTS

**ADDRESS:** 245 Raceway Road

Leland, North Carolina

PARCEL ID(S): 04800033

ACREAGE: +/- 18.64 Acres

**ZONING:** I-G Industrial General

(Brunswick County)

DESCRIPTION: Subject is situated on +/- 18.64 acres in Leland, North

> Carolina. Zoned I-G (Industrial General), subject is suitable for a wide variety of uses, including wholesale, warehouse, manufacturing, trucking and recreational. Metal building was constructed in 1999 and is paved and partially fenced in. Includes food service and retail store area, along with restroom facilities. Property was previously

home to the Fireball Raceway.

Located off of Ploof & Chappell Loop Roads (close LOCATION:

to Hwy-17 and US-74/76) across from Waterford

and just 4.5 miles from Wilmington.

PRICE: \$2,600,000.00

For more information, please contact: