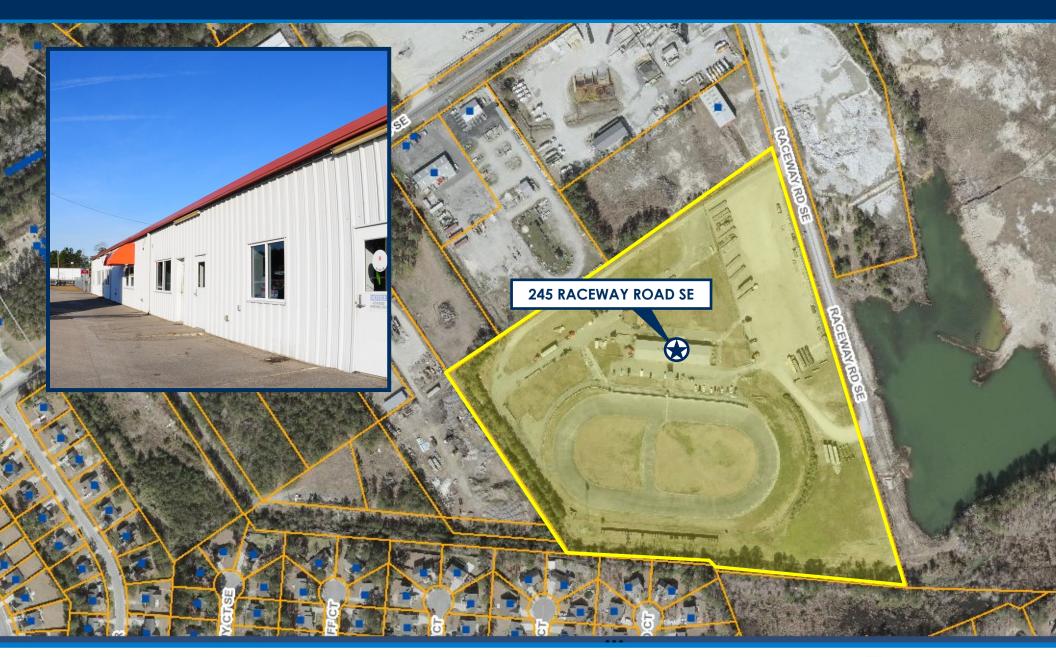

## **LOCATION MAP**

For more information, please contact:

Howard Coupland, CCIM 910.332.1595(direct)

910.617.1458 (mobile) howard@capefearcommercial.com wleonard@capefearcommercial.com

**Will Leonard** 

910.344.1015(direct) 910.233.5351 (mobile)

## PROPERTY HIGHLIGHTS

**ADDRESS:** 245 Raceway Road

Leland, North Carolina

PARCEL ID(S): 04800033

ACREAGE: +/- 18.64 Acres

**ZONING:** I-G Industrial General

(Brunswick County)

DESCRIPTION: Subject is situated on +/- 18.64 acres in Leland, North

home to the Fireball Raceway.

Located off of Ploof & Chappell Loop Roads (close LOCATION:

to Hwy-17 and US-74/76) across from Waterford

and just 4.5 miles from Wilmington.

PRICE: \$2,600,000.00

For more information, please contact: