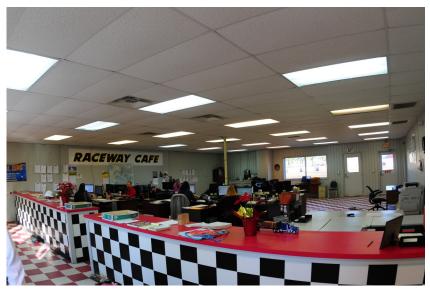

> Carolina. Zoned I-G (Industrial General), subject is suitable for a wide variety of uses, including wholesale, warehouse, manufacturing, trucking and recreational. Metal building was constructed in 1999 and is paved and partially fenced in. Includes food service and retail store area, along with restroom facilities. Property was previously

home to the Fireball Raceway.

Located off of Ploof & Chappell Loop Roads (close LOCATION:

to Hwy-17 and US-74/76) across from Waterford

and just 4.5 miles from Wilmington.

PRICE: \$2,600,000.00

For more information, please contact: